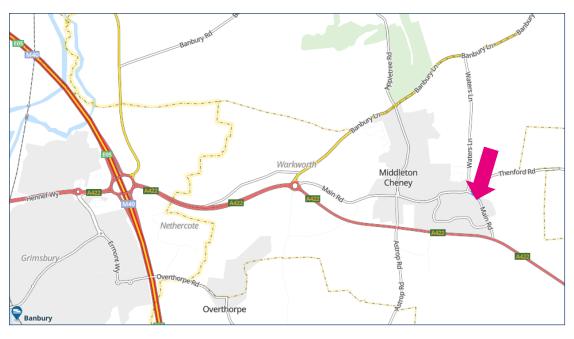

## **How to Find Us**

OX17 2QT 52.0713° N, 1.2623° W

- 1. Take the **M40** to Junction 11
- 2. Take the **A422** east signposted to BRACKLEY
- 3. At the first roundabout take the 3rd exit to BRACKLEY (ignore the 2nd exit to Middleton Cheney this will take you through the village)
- 4. Take the first left turn (about 1 mile) to MIDDLETON CHENEY
- 5. MIDDLETON FARMHOUSE (number 37) is on the left (about ¼ mile).

**Middleton Farmhouse** is on the road into
Middleton Cheney from the bypass.

We are just past the first bend, on the left.

Car parking is available in the courtyard.