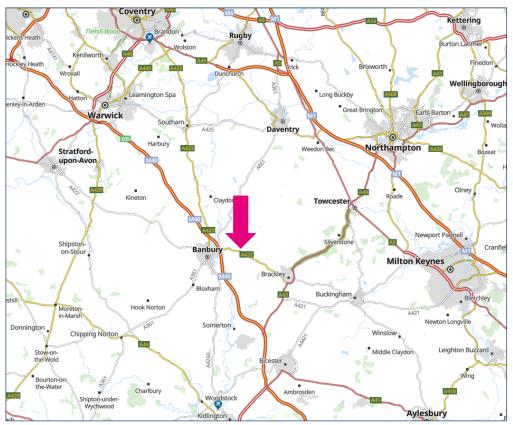

## **How to Find Us**

OX17 2QT 52.0713° N, 1.2623° W

- 1. Take the **M40** to Junction 11
- 2. Take the **A422** east signposted to BRACKLEY
- 3. At the first roundabout take the 3rd exit to BRACKLEY (ignore the 2nd exit to Middleton Cheney this will take you through the village)
- 4. Take the first left turn (about 1 mile) to MIDDLETON CHENEY
- 5. MIDDLETON FARMHOUSE (number 37) is on the left (about ¼ mile).